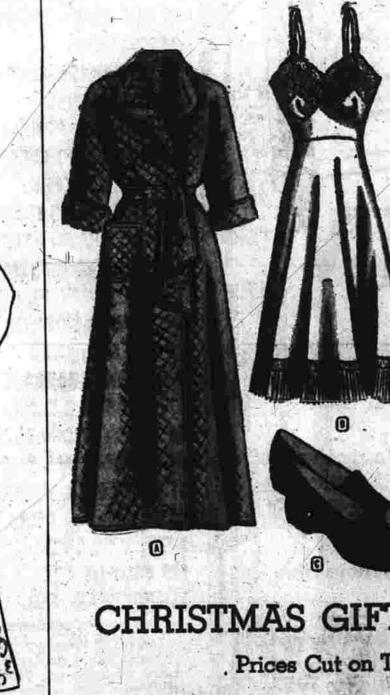

## CHRISTMAS GIFT SALE-SAVE 10% to 23% NOW

Prices Cut on These Timely Values - Sale Ends Saturday

**BAVE 1.99 ON ROBES** Bemberg rayons, rayon satins, crepes. Long, duster styles. 12-20, 38-44.

NYLON TRICOT SLIPS 3.37 Regular 3.98. Long-wearing 40 den-

ier nylon tricat. Beautiful trims of nylon ace, not, embroidery. White. 32-40. EMBROIDERED SLIPPERS 2.74

(C) Regular 3.29 D'Orsays now sharply

reduced. Of auited let black or royal

men's plisse paianas (i) Regular 3.49. Easy-to-wash—need