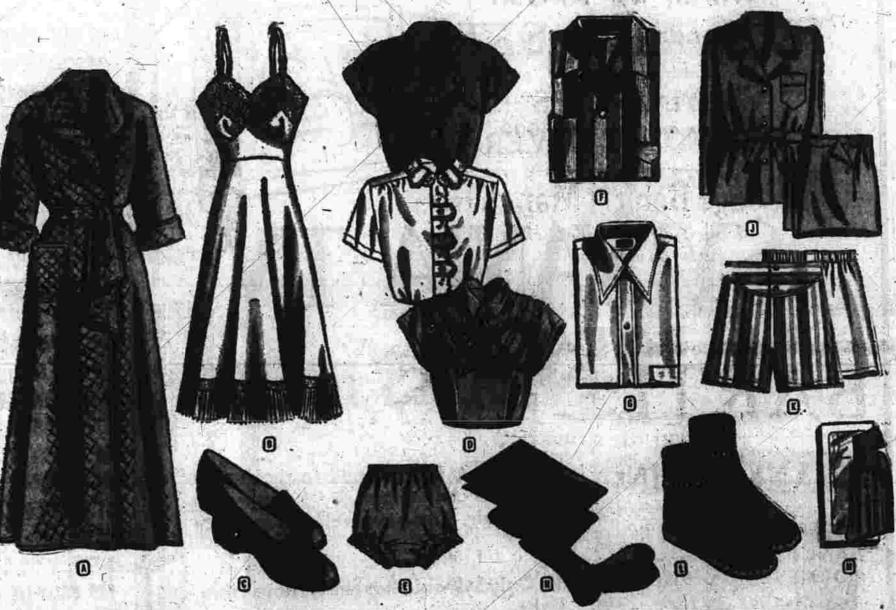

## CHRISTMAS GIFT SALE-SAVE 10% to 23% NOW

Prices Cut on These Timely Values - Sale Ends Saturday

**BAVE 1.99 ON ROBES** Bemberg rayons, rayon satins, crepes. Long, duster styles. 12-20, 38-44.

NYLON TRICOT SLIPS 3.37 Regular 3.98. Long-wearing 40 den-

ier nylon tricat. Beautiful trims of nylon ace, not, embroidery. White. 32-40. EMBROIDERED SLIPPERS 2.74

(C) Regular 3.29 D'Orsays now sharply

reduced. Of auited let black or royal

men's plisse paianas (i) Regular 3.49. Easy-to-wash—need

Flannelette Pajamas

(1) Regular 3.59, Carol Brent classic in

Assorted stripes, solids. Sizes 30 to 44. WOOL SLIPPER SOCES

YOKE OR BOXER SHORTS

blue. Hand wosh. To fit all sizes. Men's 11 to 13, women's 9 to 11, child's 6 to 94 MEN'S DRESS SOCKS