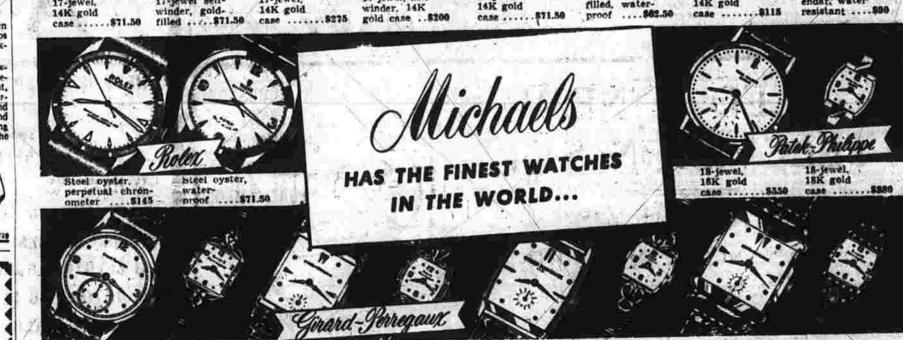

315 CENTER STREET

WE WILL BE CLOSED ALL DAY Thursday, Nov. 27 (Thanksgiving) **Open Friday As Usual** DAIRY QUEEN

collection of watches for Christmas giving is the largest you'll find anywhere! And what's more, it included the very finest watches produced by American and Swiss craftsmen! When you buy a watch at Michaels, you know you are buying excellent performance. And you know, too, that your purchase will be followed by proper and competent servicing. We suggest you choose early! Your selection will be held until Christmas if you wish! (Prices include Federal tax)

EASY PAYMENTS: In addition to the customery 30-day charge account, Michaels invites divided payments in small weekly or monthly amounts to suit your needs. Michaels makes available, at no added cost, the lowest terms offered by fine jewelers enywhere.

collection of watches for Christmas giving is the largest you'll find anywhere! And what's more, it included the very finest watches produced by American and Swiss craftsmen! When you buy a watch at Michaels, you know you are buying excellent performance. And you know, too, that your purchase will be followed by proper and competent servicing. We suggest you choose early! Your selection will be held until Christmas if you wish! (Prices include Federal tax)

EASY PAYMENTS: In addition to the customery 30-day charge account, Michaels invites divided payments in small weekly or monthly amounts to suit your needs. Michaels makes available, at no added cost, the lowest terms offered by fine jewelers anywhere.