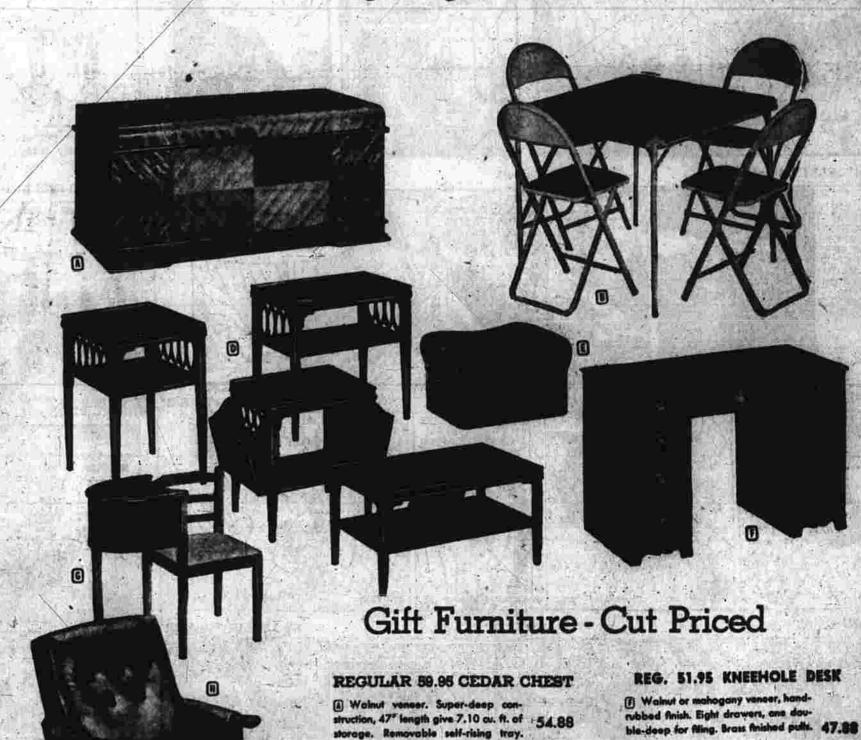

ORDER DART'S EGG NOG

Advertise in The Herald-It Pays

Montgomery Ward MANCHESTER

struction, 47" length give 7.10 cu. ft. of 54.88 storage. Removable self-rising tray.

REGULAR 18.95 BRIDGE SET Plastic-coated table top. Enamel firlshed steel frames. Edsy to fold.

MAHOGANY VENEER TABLES (i) 18th century design, heavy beaded

molding. Glass inset top on cocktail ta-eq. 13.88 ble. Buy all four at reduced prices. REG. 7.49 PLASTIC HASSOCK [ Lightweight hassock in a choice of

colors. Heavy-gauge plastic is easy to wipe clean. Sturdy reinforced bottom.

reg. 17.95 Telephone bench © Stand and attached chair in mahag-any finished hardwood. Padded Duran covered seat. Shelf for telephone book.

57.95 PLATFORM ROCKER ( Leather-like plastic upholstery wan't

peel or chip, is easy to wipe clean. Innorspring cushion on No-sag base. \$2.88

REG. 10.95 COCKTAIL CHAIR (7) Versatile Chair for almost any room in your home. No-sag spring seat, plas-tic cover, blood hardwood frame.